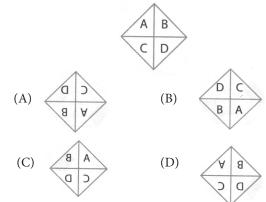

- If 'air' is called 'water'; 'water' is called 'stone' and 'stone' is called 'tree', then which is polluted through air pollution?
  - (A) Air
- (B) Water
- (C) Stone
- (D) Tree
- (E) None of these
- Find the mirror image of the figure given below when mirror is placed vertically to the left.