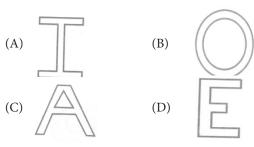

- (E) None of these
- Which of the following alphabets is NOT embedded in the given figure?
  - (A) K
  - (B) I
  - (C) F
  - (D) O
  - (E) None of these

- Today is Thursday. Second day from today is Friday. 16<sup>TH</sup> day from today is
  - (A) Monday
- Wednesday (B)
- (C) Friday
- (D) Sunday
- (E) None of these
- 10. How many triangles can be formed using below toothpicks, if each toothpick is used only once?