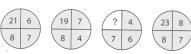

## **CLASS-3 SAMPLE OUESTION PAPER**

The Actual Question Paper Contains 40 Questions. The duration of the Test Paper is 60 Minutes.

By which number can you replace the question mark in the pattern?

- (A) 17
- (B) 18
- (C) 19
- (D) 21
- (E) None of these
- Find the odd one out.